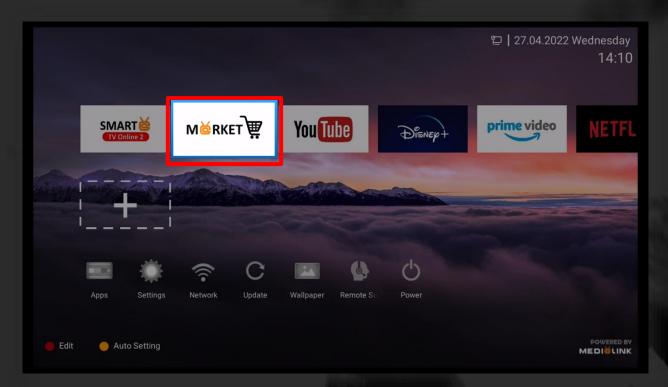

#### **Smart TV Market**

(Multimedia Apps download)

#### New updates will be shown with a