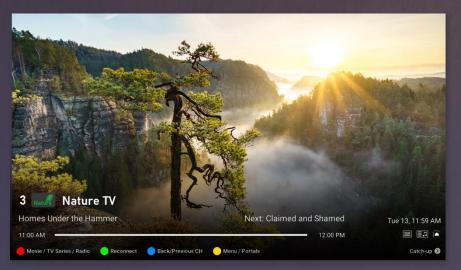

#### **Live Channels**

Fastest Channel Zapping and Modern Interface for the best TV Viewing experience

- ✓ Catch up Channels
- √ 7 Days full EPG
- Full EPG grid
- ✓ Complain function
- ✓ Video player Change
- High Efficient decoding