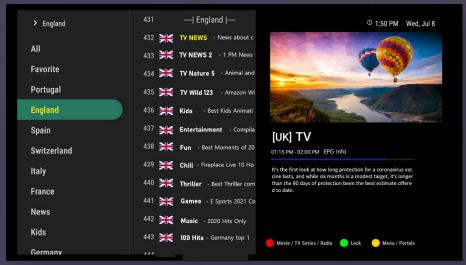

#### **Edit Category**

Change Countries in your desired order

HideChannels you dont want to see

#### **Favorite List Management**

#### Create multiple custom favorite Lists

Edit list in desired order