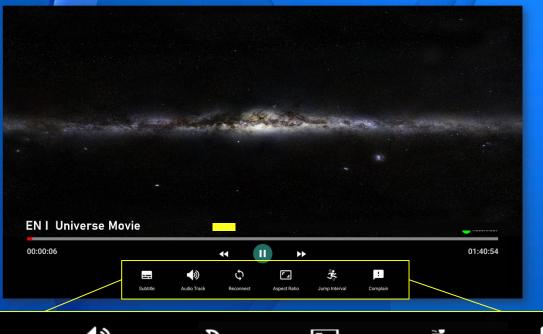

# <IPTV Menu> in Live, Movies, and Series

- Press "Menu" on your RCU

Option

- Recordings
- Osd TimeOut
- Audio
- -- Subtitle
- 🖪 Aspect Ratio
- ! Complain
- ✓ Choose TV video format for your screen

✓ easy to use different Options

✓ Complain function : timely send a message to server owner or manager