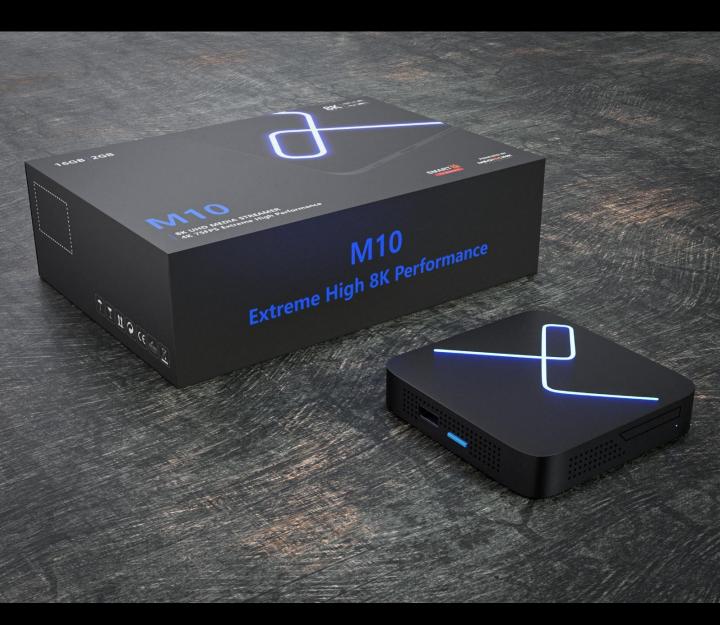

# M10

#### Most innovative 8K UHD IPTV Streamer

#### **Product Description**

#### **<UNPACK>**

- 1 X M10 8K UHD Streamer
- 1X Backlight Remote control
- 1 X USB Type C Cable
- 1 X USB Type C Power Adapter
- 1 X 4K UHD HDMI CABLE
- **1X USER MANUAL**
- 2 X AAA BATTERY