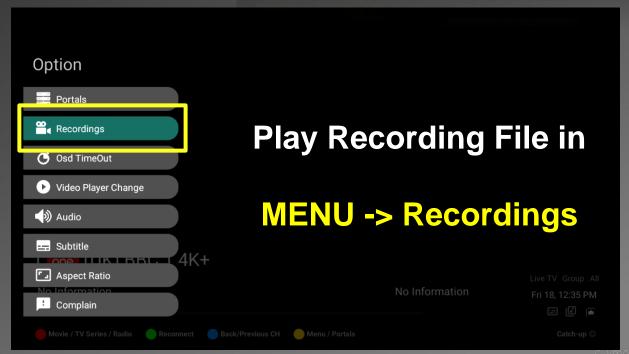

# <IPTV Menu> in Live, Movies, and Series

- Press "Menu" on your RCU

Option

- Recordings
- Osd TimeOut
- Audio
- -- Subtitle
- 🖪 Aspect Ratio
- ! Complain
- ✓ Choose TV video format for your screen

✓ easy to use different Options