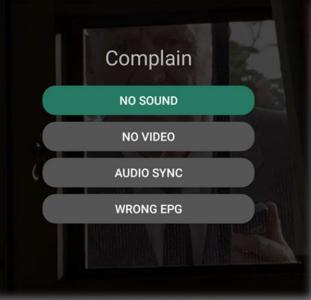

# <IPTV Menu> in Live, Movies, and Series

- Press "Menu" on your RCU

Option

- Recordings
- Osd TimeOut
- Audio
- -- Subtitle
- 🖪 Aspect Ratio
- ! Complain
- ✓ Choose TV video format for your screen

✓ easy to use different Options

✓ Complain function : timely send a message to server owner or manager