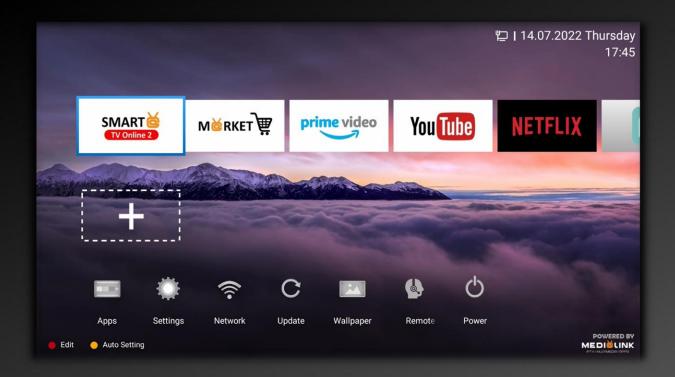

# Home Menu

# Home Menu

Customize Home Screen in desired order

# Import your Favorite Background or Select from 10+ existing Background