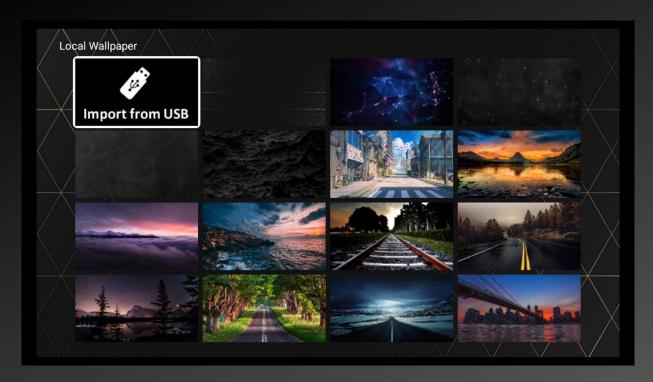

# Import your Favorite Background or Select from 10+ existing Background

Software Update

Select from 10+ Wallpaper or import your favorite Wallpaper for a new feeling