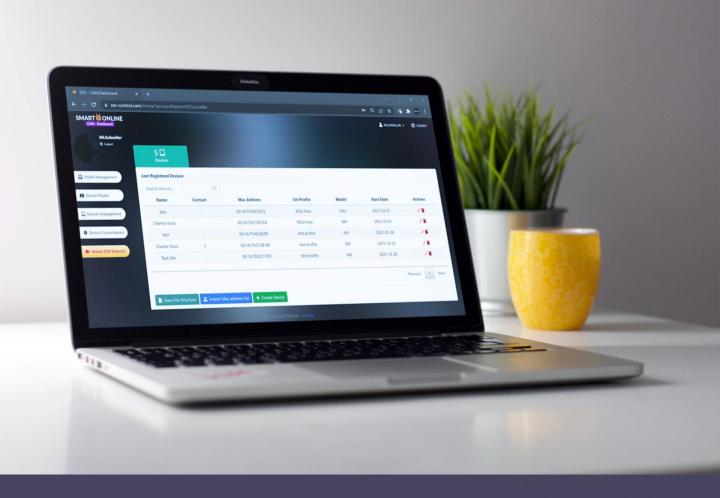

#### **STO Control Panel**

www.sto-control.com

# Have all your users in hand over a simple web control panel

- IPTV Configuration
- Replace IPTV URL
- Player control
- Change Color of Device

Soon: Change Wallpaper of all device Remotely