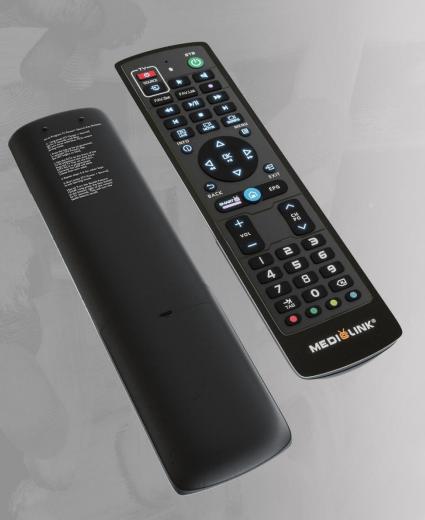

## **Exclusive Backlight Remote Control**

Medialink Specialized Backlight Technology

- ✓ Luminated in the Dark
- √ 75% Stronger Signal
- √ 360\* Reception
- ✓ Universial Key Learning function
- ✓ IPTV Friendly Keys

- 1. Hold the "TV" and "SOURCE" key for 3 seconds until blue LED Turn solid blue
  - 2. Press the Key you want to Program (TV or Source)

    Blue LED will blink
  - 3. Aim your TV RCU towards the front of this Medialink RCU
- 4. Press the Button on the TV RCU to Program the Button to this ML RCU

(Distance less than 3 cm)

5. To exit learning mode, short press "TV" and "SOURCE" key