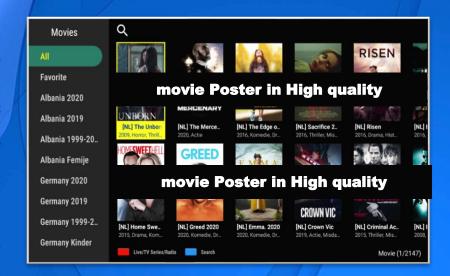

## Easy IPTV Use

Stalker, Xtream, M3U playback with most user friendly interface

#### <IPTV Menu>

Configure up to 20 Services at one time