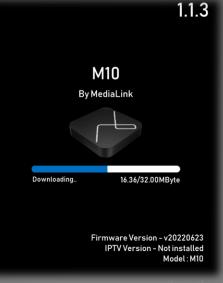

# C Update 1

# Software Update

# Updates June 21, 2022 v3.4.2 - Added Actor description Page in VOD and SERIES - Added "Related Movies" in Actor description Page - Added Actor Search function on Search bar. Possibility to Search Actor by Name - Major EPG Loading Speed enhancements - Minor Animation added when loading EPG - Added Small indicator for Fast Code Input - Minor Design improvements in Live TV - Speed and Performance enhancements Firmware v20220412 - Added Google Play Store for Android TV - System Performance Enhancements - Software player Update for IPTV and Multimedia Playback