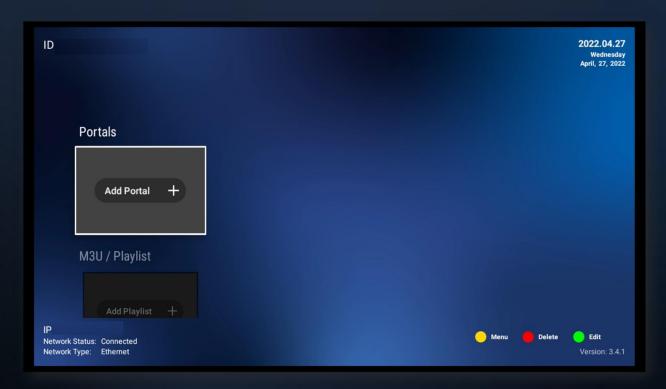

#### **IPTV Configuration via USB**

Stalker, Xtream, M3U configuration via USB

# Step 1. Create a notepad (.txt format) with your IPTV infomation

- Stalker nickname URL
- Xtream nickname URL username password
- M3u nickname URL
- ✓ Nickname can be Random
- ✓ Information given from your Provider

# Step 2. Save to USB and import with "MENU" -> "USB Configuration" [in M9 Device] from Portal page