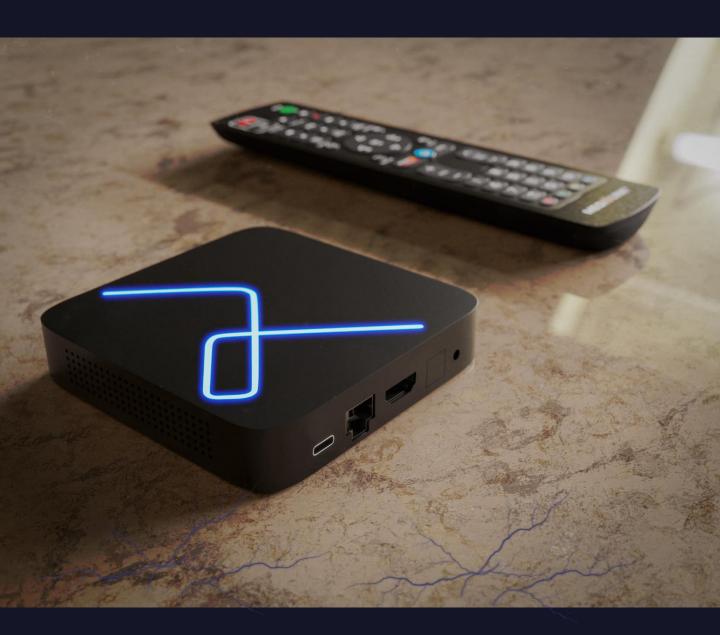

## **Exclusive Backlight Remote Control**

Medialink Specialized Backlight Technology

- ✓ Luminated in the Dark
- √ 75% Stronger Signal
- √ 360\* Reception
- ✓ Universial Key Learning function
- ✓ IPTV Friendly Keys

#### **<UNPACK>**

- 1 X M10 8K UHD Streamer
- 1X Backlight Remote control
- 1 X USB Type C Cable
- 1 X USB Type C Power Adapter
- 1 X 4K UHD HDMI CABLE
- **1X USER MANUAL**
- 2 X AAA BATTERY