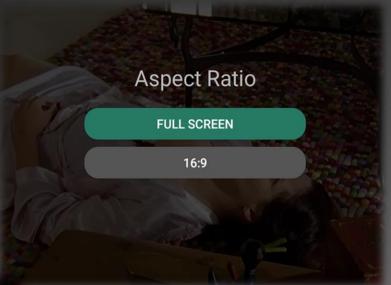

# <IPTV Menu> in Live, Movies, and Series

- Press "Menu" on your RCU

Option

- Recordings
- Osd TimeOut
- Audio
- -- Subtitle
- 🖪 Aspect Ratio
- ! Complain
- ✓ Choose TV video format for your screen

✓ easy to use different Options