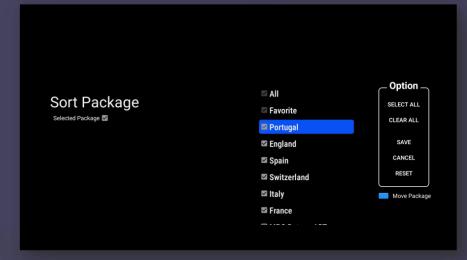

#### **Edit Category**

Change Countries in your desired order

HideChannels you dont want to see

#### **Favorite List Management**

#### Create multiple custom favorite Lists

Edit list in desired order