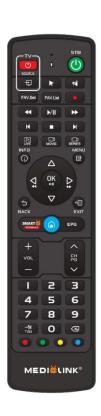

## **Exclusive Backlight Remote Control**

Medialink Specialized Backlight Technology

- ✓ Luminated in the Dark
- √ 75% Stronger Signal
- √ 360\* Reception
- ✓ Universial Key Learning function
- ✓ IPTV Friendly Keys

- 1. Hold the "TV" and "SOURCE" key for 3 seconds until blue LED Turn solid blue
  - 2. Press the Key you want to Program (TV or Source)

    Blue LED will blink
  - 3. Aim your TV RCU towards the front of this Medialink RCU
- 4. Press the Button on the TV RCU to Program the Button to this ML RCU

(Distance less than 3 cm)

5. To exit learning mode, short press "TV" and "SOURCE" key