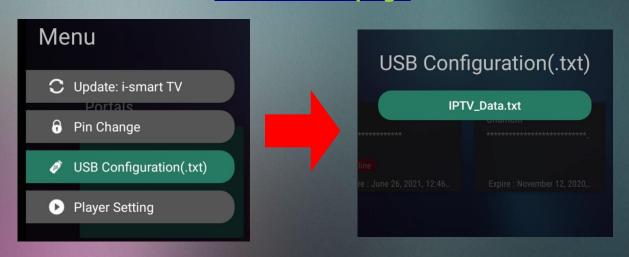

# Step 2. Save to USB and import with "MENU" -> "USB Configuration" [in M9 Device] from Portal page