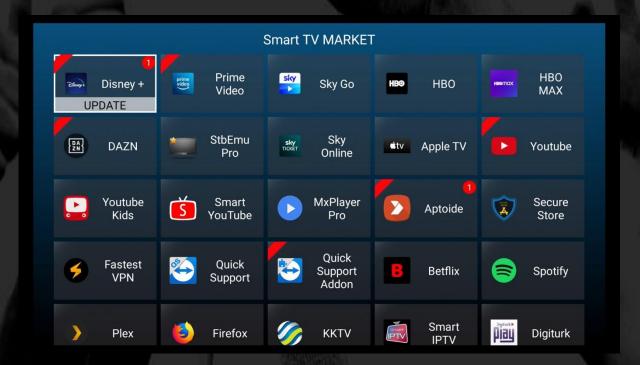

#### **Smart TV Market**

(Multimedia Apps download)

#### New updates will be shown with a