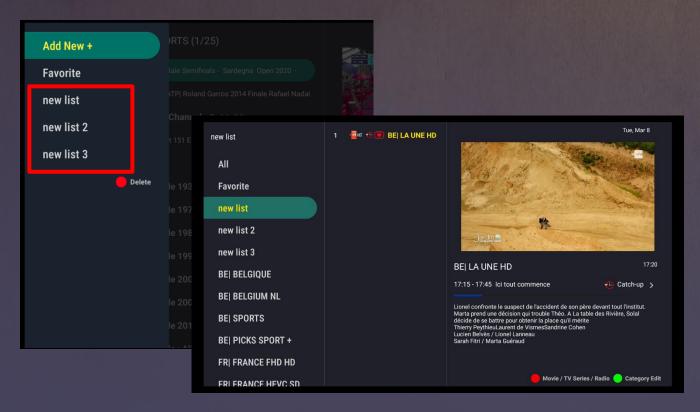

#### **Favorite List Management**

#### Create multiple custom favorite Lists

Edit list in desired order