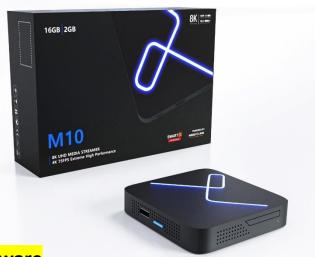

# M10

#### Most innovative 8K UHD IPTV Streamer

#### **<UNPACK>**

- 1 X M10 8K UHD Streamer
- 1X Backlight Remote control
- 1 X USB Type C Cable
- 1 X USB Type C Power Adapter
- 1 X 4K UHD HDMI CABLE
- **1X USER MANUAL**
- 2 X AAA BATTERY

#### **Hardware**

- Maximum Output Resolution: 8K (7680 × 4320)
- Standard Output Resolition: 4K (3840 x 2160) 75fps
- CPU: Amlogic S905X3 Quad-core Cortex-A55 up to 1.91 GHz
- GPU: Arm Mali-G31MP2 with support for OpenGL ES 3.2, Vulkan 1.0/1.1, and OpenCL 2.0
- RAM: 2GB Highly Compressed
- Storage: 16GB eMMC
- Operating System : Android 9.0
- TV System: Smart TV Online 2