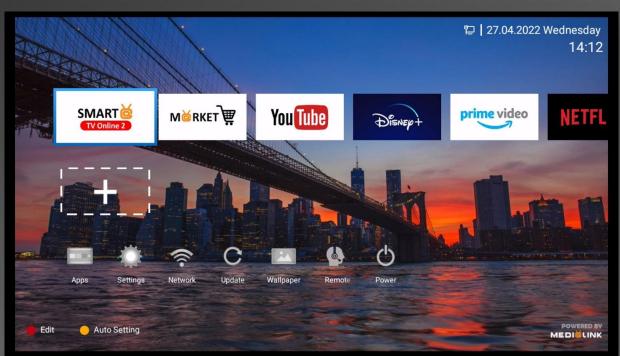

# **Smart TV Market**

(Multimedia Apps download)



#### New updates will be shown with a









# C Update 1

# Software Update

# Updates June 21, 2022 v3.4.2 - Added Actor description Page in VOD and SERIES - Added "Related Movies" in Actor description Page - Added Actor Search function on Search bar. Possibility to Search Actor by Name - Major EPG Loading Speed enhancements - Minor Animation added when loading EPG - Added Small indicator for Fast Code Input - Minor Design improvements in Live TV - Speed and Performance enhancements Firmware v20220412 - Added Google Play Store for Android TV - System Performance Enhancements - Software player Update for IPTV and Multimedia Playback

Software Update







Select from 10+ Wallpaper or import your favorite Wallpaper for a new feeling



#### **Product Description**





#### **<UNPACK>**

- 1 X M10 8K UHD Streamer
- 1X Backlight Remote control
- 1 X USB Type C Cable
- 1 X USB Type C Power Adapter
- 1 X 4K UHD HDMI CABLE
- **1X USER MANUAL**
- 2 X AAA BATTERY



## **Key Specifications**





#### **Hardware**

- Maximum Output Resolution: 8K (7680 × 4320)
- Standard Output Resolition: 4K (3840 x 2160) 75fps
- CPU: Amlogic S905X3 Quad-core Cortex-A55 up to 1.91 GHz
- GPU: Arm Mali-G31MP2 with support for OpenGL ES 3.2, Vulkan 1.0/1.1, and OpenCL 2.0
- RAM: 2GB Highly Compressed
- Storage: 16GB eMMC
- Operating System : Android 9.0
- TV System: Smart TV Online 2

#### **Networking**

- Wireless: 5.8GHz Dual-Band 2x2 AC Wireless Wifi Antenna
- 50% Stronger Reception with 130mm Wifi Antenna
- BT: 4.2
- Ethernet: 1000Mbit Ex