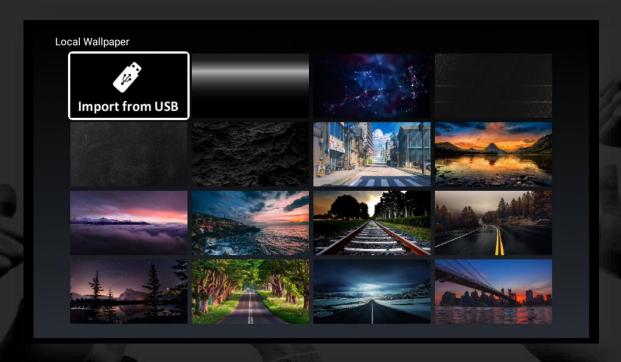

# Import your Favorite Background or Select from 10+ existing Background

Software Update

Select from 10+ Wallpaper or import your favorite Wallpaper for a new feeling