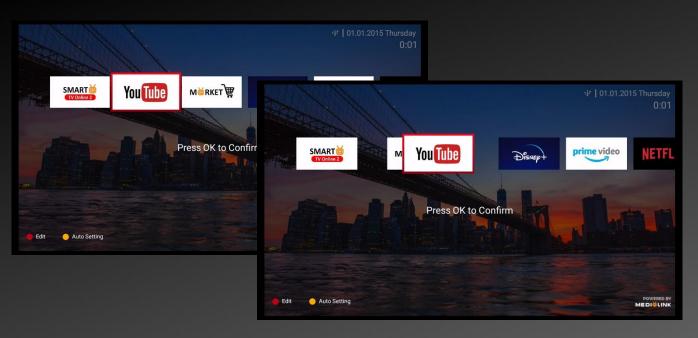

treamer













# **USB Type C Power Supply**

**Most Efficient Power consumption** 





**Most efficient Power Consumption** 

**Maximizing Performance** 

## **Exclusive Backlight Remote Control**

Medialink Specialized Backlight Technology

- ✓ Luminated in the Dark
- √ 75% Stronger Signal
- √ 360\* Reception
- ✓ Universial Key Learning function
- ✓ IPTV Friendly Keys



- 1. Hold the "TV" and "SOURCE" key for 3 seconds until blue LED Turn solid blue
  - 2. Press the Key you want to Program (TV or Source)

    Blue LED will blink
  - 3. Aim your TV RCU towards the front of this Medialink RCU
- 4. Press the Button on the TV RCU to Program the Button to this ML RCU

(Distance less than 3 cm)

5. To exit learning mode, short press "TV" and "SOURCE" key

# Home Menu





# Home Menu



Customize Home Screen in desired order

# Import your Favorite Background or Select from 10+ existing Background



## Easy IPTV Use

Stalker, Xtream, M3U playback with most user friendly interface



#### <IPTV Menu>



Configure up to 20 Services at one time

#### Multiple Language Support



**More Languages will be Added Soon** 

# Smart TV Online 2

#### Live TV



#### **Live Channels**

Fastest Channel Zapping and Modern Interface for the best TV Viewing experience

- ✓ Catch up Channels
- √ 7 Days full EPG
- Full EPG grid
- ✓ Complain function
- ✓ Video player Change
- High Efficient decoding





#### **Edit Category**

Change Countries in your desired order

HideChannels you dont want to see

#### **Favorite List Management**



#### Create multiple custom favorite Lists



Edi