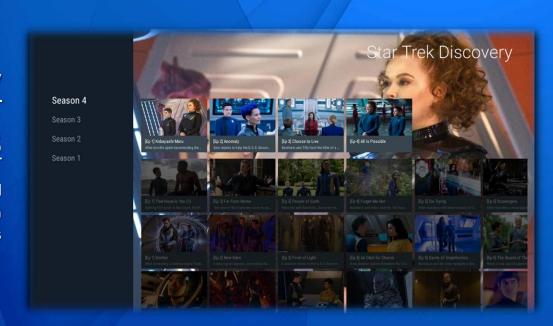

# Home Menu

# Home Menu

Customize Home Screen in desired order

# Import your Favorite Background or Select from 10+ existing Background