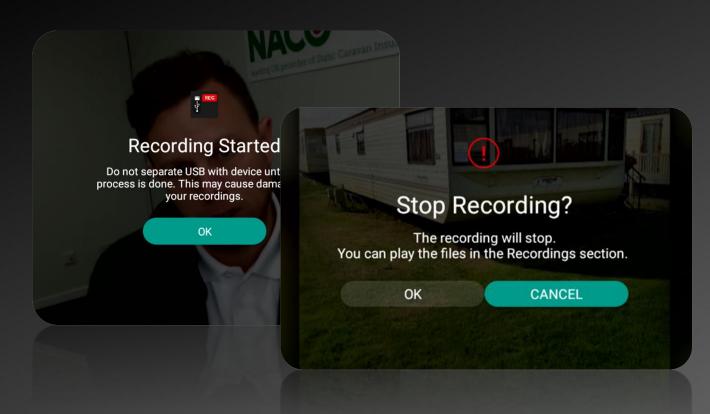

rt TV Online 2

#### Live TV



#### **Live Channels**

Fastest Channel Zapping and Modern Interface for the best TV Viewing experience

- ✓ Catch up Channels
- √ 7 Days full EPG
- Full EPG grid
- ✓ Complain function
- ✓ Video player Change
- High Efficient decoding





#### **Edit Category**

Change Countries in your desired order

HideChannels you dont want to see

#### **Favorite List Management**



#### Create multiple custom favorite Lists



Edit list in desired order

#### **STO Control Panel**

www.sto-control.com



# Have all your users in hand over a simple web control panel

- IPTV Configuration
- Replace IPTV URL
- Player control
- Change Color of Device

Soon: Change Wallpaper of all device Remotely

## **USB** recording

Insert USB and press recording button( • ) on RCU.





# <IPTV Menu> in Live, Movies, and Series

- Press "Menu" on your RCU

Option



- Recordings
- Osd TimeOut
- Audio
- -- Subtitle
- 🖪 Aspect Ratio
- ! Complain
- ✓ Choose TV video format for your screen

✓ easy to use different Options





✓ Complain function : timely send a message to server owner or manager

## Smart TV Online 2 VOD / Series

### VOD Playback

With various user-friendly features and best resolution, you can make your home your own movie theater







✓ Different Features Available to Maximize VOD viewing Experience

# Smart TV Online 2 VOD / Series



#### **Movies/Series**

- ✓ Trailer
- ✓ Actor Information
- ✓ Movie Trailer
- ✓ Movie Scene Cut

#### TV

#### **SERIES**

Thumbnail and Episode Description for all Movies



# Smart TV Online 2 VOD / Series



#### *