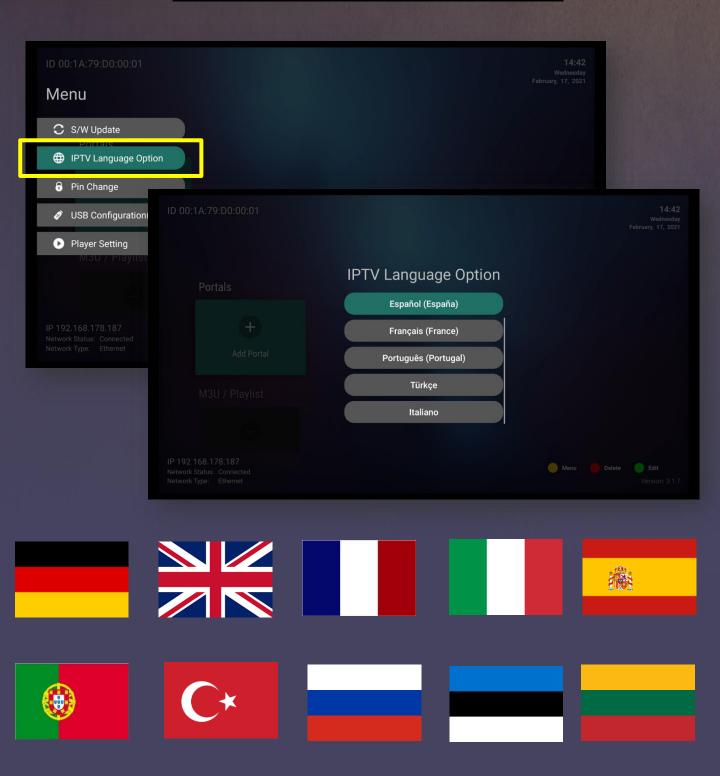

nal
- √ 360\* Reception
- ✓ Universial Key Learning function
- ✓ IPTV Friendly Keys



- 1. Hold the "TV" and "SOURCE" key for 3 seconds until blue LED Turn solid blue
  - 2. Press the Key you want to Program (TV or Source)

    Blue LED will blink
  - 3. Aim your TV RCU towards the front of this Medialink RCU
- 4. Press the Button on the TV RCU to Program the Button to this ML RCU

(Distance less than 3 cm)

5. To exit learning mode, short press "TV" and "SOURCE" key

# Home Menu





# Home Menu



Customize Home Screen in desired order

# Import your Favorite Background or Select from 10+ existing Background



## Easy IPTV Use

Stalker, Xtream, M3U playback with most user friendly interface



#### <IPTV Menu>



Configure up to 20 Services at one time

#### Multiple Language Support



**More Languages will be Added Soon** 

# Smart TV Online 2

#### Live TV



#### **Live Channels**

Fastest Channel Zapping and Modern Interface for the best TV Viewing experience

- ✓ Catch up Channels
- √ 7 Days full EPG
- Full EPG grid
- ✓ Complain function
- ✓ Video player Change
- High Efficient decoding





#### **Edit Category**

Change Countries in your desired order

HideChannels you dont want to see

#### **Favorite List Management**



#### Create multiple custom favorite Lists



Edit list in desired order

#### **STO Control Panel**

www.sto-control.com



# Have all your users in hand over a simple web control panel

- IPTV Configuration
- Replace IPTV URL
- Player control
- Change Color of Device

Soon: Change Wallpaper of all device Remotely

## **USB** recording

Inser