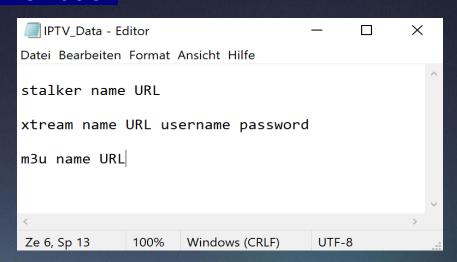

# Step 1. Create a notepad (.txt format) with your IPTV infomation

- Stalker nickname URL
- Xtream nickname URL username password
- M3u nickname URL
- ✓ Nickname can be Random
- ✓ Information given from your Provider