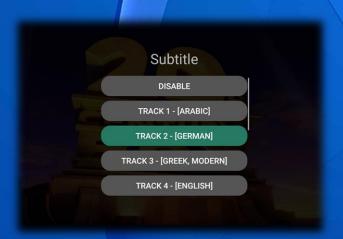

# <IPTV Menu> in Live, Movies, and Series

- Press "Menu" on your RCU

Option

- Recordings
- Osd TimeOut
- Audio
- -- Subtitle
- 🖪 Aspect Ratio
- ! Complain
- ✓ Choose TV video format for your screen

✓ easy to use different Options