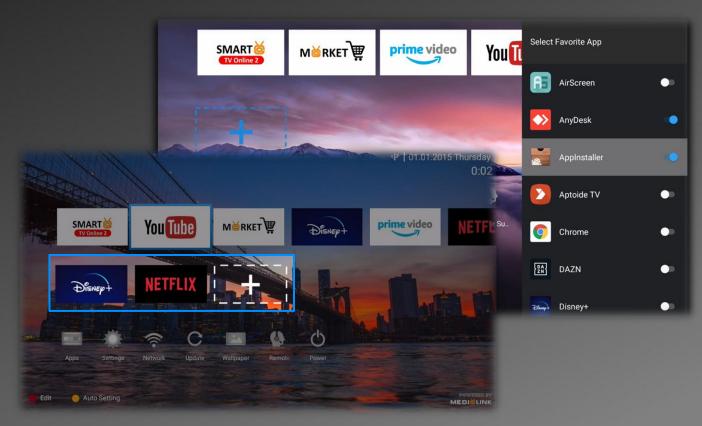

# Home Menu

Customize Home Screen in desired order

# Import your Favorite Background or Select from 10+ existing Background