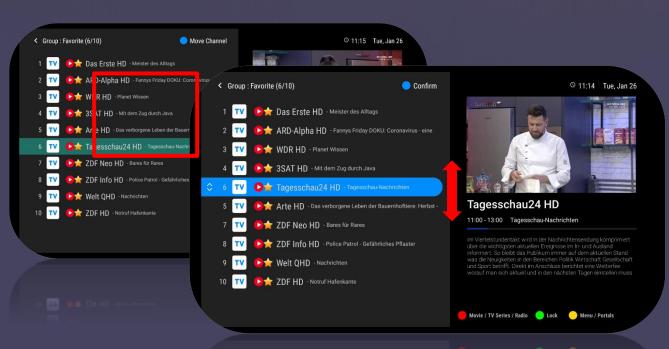

#### **Favorite List Management**

#### Create multiple custom favorite Lists

Edit list in desired order